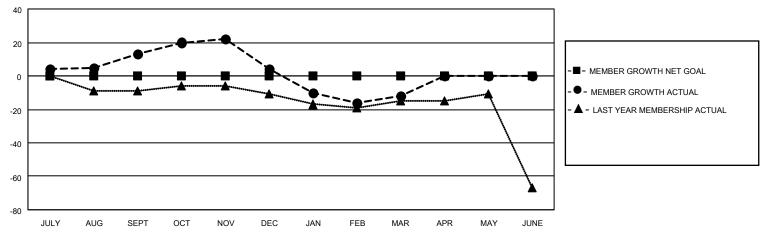

## GOALS AND ACTUAL MEMBERS CUMULATIVE

| DROPPED CLUBS: 0 |    | 19 CLUBS OF 40 ADDED 1 OR<br>MORE NEW MEMBERS | GENDER DISTRIBUTION                |              |  |
|------------------|----|-----------------------------------------------|------------------------------------|--------------|--|
|                  |    | WORLD NEW WEIWBERG                            | MALE                               | 713 (78.27%) |  |
|                  |    |                                               | FEMALE                             | 198 (21.73%) |  |
| DROPPED MEMBERS  |    |                                               | NON BINARY                         | 0 (0.00%)    |  |
|                  |    |                                               | PREFER NOT TO ANSWER               | 0 (0.00%)    |  |
| DECEASED         | 7  |                                               |                                    |              |  |
| CLUB CANCELLED   | 0  | CLICK HERE FOR CUMULATIVE                     | TOTAL FAMILY UNIT MEMBERS 100      |              |  |
| OTHER            | 69 | MEMBERSHIP DATA                               |                                    |              |  |
| TOTAL            | 76 |                                               | FAMILY MEMBERS PAYING HALF DUES 51 |              |  |
|                  |    |                                               |                                    |              |  |